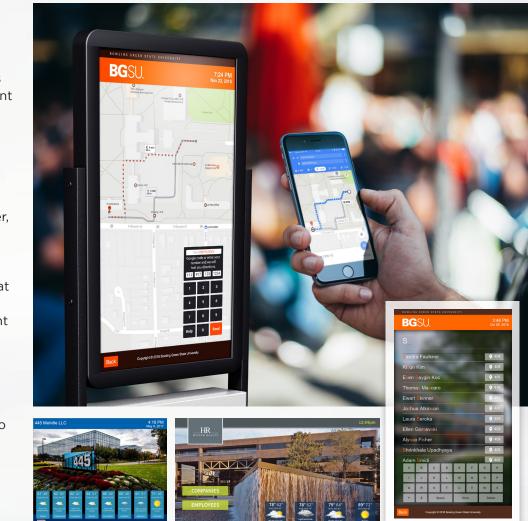

## **ENGAGE.TOUCH SOFTWARE MODULES**

The enGAGE.Touch software platform offers a wide range of visitor management capabilities, including interactive directory, wayfinding, mobile handover, event management and e-Concierge functionality.

The enGAGE.Touch software suite features:

- A cloud-based content management system that allows users to easily manage all content and branding
- Cloud-based data storage with back-ups of past content
- Optional widgets including weather, an announcement ticker, news feeds, and the company Twitter feed
- Mobile Handover capabilities that allow guests to access or share directory and wayfinding content on their mobile phones
- Optional visitor management integration that adds a layer of security to visitor/employee interactions via SMS/email photo identification
- A single, easy-to-use dashboard for the entire software platform

## enGAGE.Touch Software Modules

| Directory                      | Each digital building directory is customizable to meet unique business<br>needs, including support for detailed floor and campus maps. Editing<br>permissions may be granted to multiple users, including office tenants.<br>Facility services, amenities and announcements may be displayed<br>alongside directory information. Can be displayed in lobby floor, desktop<br>or wall configurations. |
|--------------------------------|-------------------------------------------------------------------------------------------------------------------------------------------------------------------------------------------------------------------------------------------------------------------------------------------------------------------------------------------------------------------------------------------------------|
| ♥<br>♥<br>♥<br>♥<br>₩ayfinding | Designed to give visitors navigational support to and from any location,<br>whether interior or exterior. Optional blinking paths and interactive 3D<br>maps are also available, and SMS integration offers additional assistance<br>for those who prefer written assistance.                                                                                                                         |
| Mobile Handover                | Allows users to transfer wayfinding maps to their smartphones as they navigate buildings or campuses.                                                                                                                                                                                                                                                                                                 |
| Visitor Management             | Enables notifcations to be sent directly from the visitor to the employee's<br>mobile phone via SMS or email, simplifying communication for both<br>parties while keeping contact information private. Can be used with an<br>optional integrated camera featuring advanced photo-capture software<br>for increased security.                                                                         |
| ♡♪♪♪<br>☆ Event Management     | Allows kiosks to dynamically display events at monitors or digital signage locations throughout buildings, facilities or campuses.                                                                                                                                                                                                                                                                    |
| Advertising Channel            | Static or touchscreen options allow images and text to be uploaded to display advertising for businesses, products or services.                                                                                                                                                                                                                                                                       |