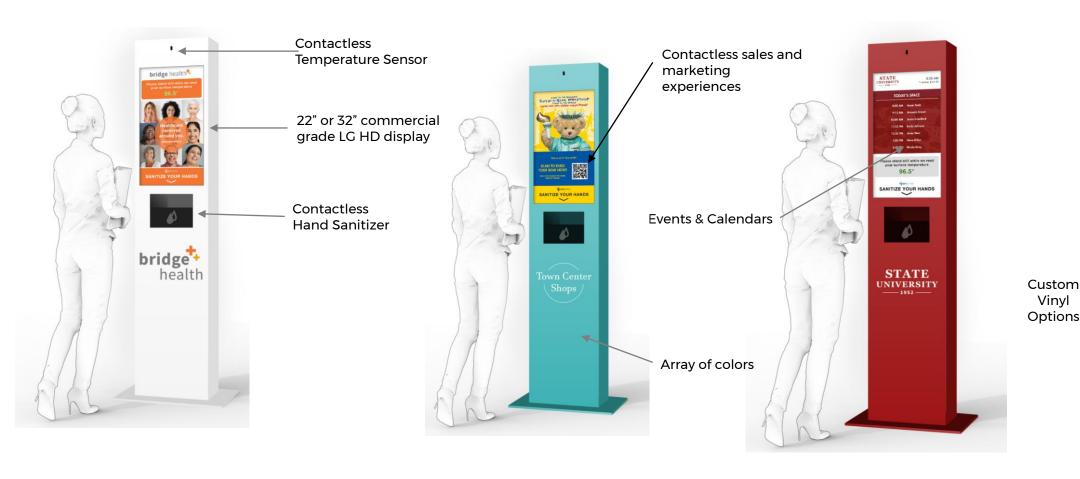

Contactless
Temperature Sensor
w/ Live Temperature
Readings

\_\_\_\_\_ 22" or 32" commercial grade LG HD display

Contactless Hand Sanitizer

#### Wellness Kiosk - 32"

18.14

Hand sanitizer is triggered by an internal integrated sensor that dispenses onto hands once movement is detected. Internal pump engineered to despense liquid gel.

Designed to hold one gallon jugs of liquid gel. Specific room to hold spare gallon jug for serviceability and maintenance purposes. One gallon jugs are curently easily sourced with a robust supply chain.

### **Business Problems and Value Statements**

- How do I safely allow visitors / shoppers / guests into my space?
  - Utilize the Wellness Kiosk to enable a quick health assessment, sanitize hands, and provide instructional social distancing messaging. Place at least one unit at each entrance and leverage RedyRef safety messaging and posters. Deploy contactless Mobile Directory and Mobile Wayfinding to support safe visitor movement throughout the facility
- How do I safely support my employees or occupants as their return to work?
  - Utilize the Wellness Kiosk at employee entrances or parking garage vestibules to perform health-check self-assessments.
     Add additional compliance through contactless mobile compliance or social distancing open space reservations
- How do I safely allows vendors and contractors back into my space?
  - Deploy the Wellness Kiosk at vendor check-in locations. Deploy vendor check-in forms with acknowledgement of safety and health requirements. Maintain auditable list of vendor compliance. Integrate with contactless visitor concierge for calling to tenants.
- What happens when this "whole COVID thing" is done? I don't want to waste money
  - The Wellness Kiosk is designed to be a fully functioning digital information board. It supports directory functionality, mobile wayfinding, messaging boards, marketing boards and a full suite of applications while maintaining the simple hand sanitizer functionality. The temperature functions can be disabled easily or transformed to proximity sensors for interactive experiences in the future.