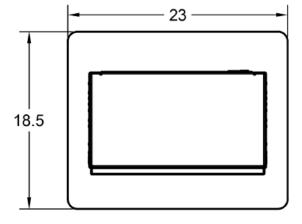

ustom vinyl applications
- Fabricated, built and integrated in USA



Contactless
Temperature Sensor
w/ Live Temperature
Readings

\_\_\_\_\_ 22" or 32" commercial grade LG HD display

Contactless Hand Sanitizer



# Introducing the RedyRef Wellness Kiosk Designed for Market Ready Applications





City Department













## **Details and Specifics**

#### Wellness Kiosk - 32"

18.14



Hand sanitizer is triggered by an internal integrated sensor that dispenses onto hands once movement is detected. Internal pump engineered to despense liquid gel.

Designed to hold one gallon jugs of liquid gel. Specific room to hold spare gallon jug for serviceability and maintenance purposes. One gallon jugs are curently easily sourced with a robust supply chain.

#### **BASE DIMENSIONS IN INCHES**





## **Temp Sensor Details**





#### **TEMPERATURE SENSOR REVIEW**

#### UNIVERSAL DESIGN

INTEGRATED INFRARED TEMPERATURE SENSOR IS DESIGNED TO READ THE FOREHEAD TEMPERATURE

DETECTS TEMPERATURE OF USER STANDING DIRECTLY IN FRONT OF THE KIOSK

#### HIGH QUALITY SENSOR

USING THE HIGHEST QUALITY SENSOR ON THE MARKET TO DELIVER THE BEST RESULTS POSSIBLE.

#### **EFFICIENT DESIGN**

SENSOR IS CAPABLE OF READING USER TEMPS QUICKLY AND THOROUGHLY. WITHIN A HALF OF A DEGREE OF ACCURACY AND A .3 SECOND TURN AROUND TIME MAKES FOR AN EFFICIENT AND EFFECTIVE SCREENING

#### PRIMARY FUNCTION

DESIGNED TO ACT AS AN INITIAL SCREENING FOR EMPLOYEES, CUSTOMERS AND VISITORS BY IDENTIFYING ELEVATED TEMPERATURES

ENSURE THE SAFETY OF PERSONNEL ENTERING AN ENVIRONMENT

Designed to act as an initial scre