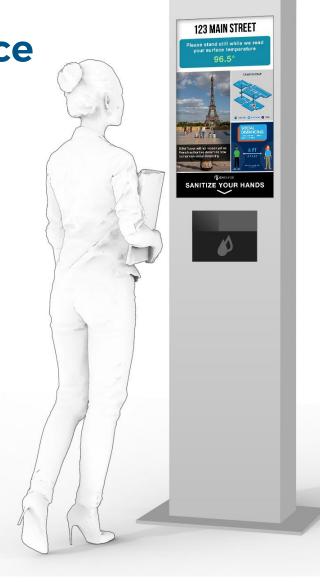

Contactless
Temperature Sensor
w/ Live Temperature
Readings

\_\_\_\_\_ 22" or 32" commercial grade LG HD display

Contactless Hand Sanitizer

#### Wellness Kiosk - 32"

18.14

Hand sanitizer is triggered by an internal integrated sensor that dispenses onto hands once movement is detected. Internal pump engineered to despense liquid gel.

Designed to hold one gallon jugs of liquid gel. Specific room to hold spare gallon jug for serviceability and maintenance purposes. One gallon jugs are curently easily sourced with a robust supply chain.