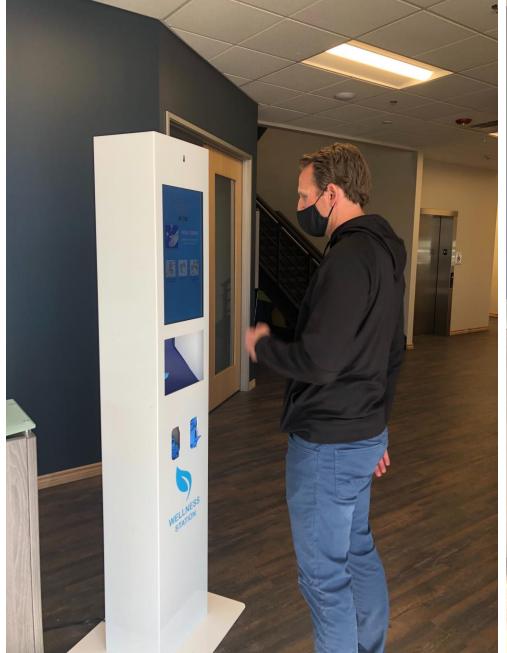

## Wellness Kiosk

Introducing The RedyRef Wellness Assessment + Contactless Visitor Experience

- Contactless messaging, directory and wayfinding on the display
- Temperature sensors and hand sanitizer built into the kiosk to support your visitor safety program
- Cloud-based software for always-current messaging and content management
- Contactless Wellness Assessment, Vendor Checkin, Visitor Management and Concierge applications available as add-on services
- Kiosks are available in a variety of powder coat colors and ready for custom vinyl applications
- Fabricated, built and integrated in USA

# Introducing the RedyRef Wellness Kiosk Designed for Market Ready Applications

City Department

### **Business Problems and Value Statements**

- How do I safely allow visitors / shoppers / guests into my space?
  - Utilize the Wellness Kiosk to enable a quick health assessment, sanitize hands, and provide instructional social distancing messaging. Place at least one unit at each entrance and leverage RedyRef safety messaging and posters. Deploy contactless Mobile Directory and Mobile Wayfinding to support safe visitor movement throughout the facility
- How do I safely support my employees or occupants as their return to work?
  - Utilize the Wellness Kiosk at employee entrances or parking garage vestibules to perform health-check self-assessments.
     Add additional compliance through contactless mobile compliance or social distancing open space reservations
- How do I safely allows vendors and contractors back into my space?
  - Deploy the Wellness Kiosk at vendor check-in locations. Deploy vendor check-in forms with acknowledgement of safety and health requirements. Maintain auditable list of vendor compliance. Integrate with contactless visitor concierge for calling to tenants.
- What happens when this "whole COVID thing" is done? I don't want to waste money
  - The Wellness Kiosk is designed to be a fully functioning digital information board. It supports directory functionality, mobile wayfinding, messaging boards, marketing boards and a full suite of applications while maintaining the simple hand sanitizer functionality. The temperature functions can be disabled easily or transformed to proximity sensors for interactive experiences in the future.