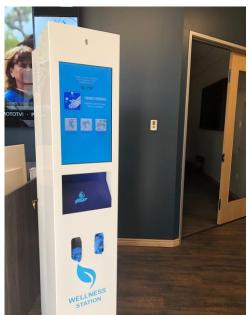

Contactless
Temperature Sensor
w/ Live Temperature
Readings

\_\_\_\_\_ 22" or 32" commercial grade LG HD display

Contactless Hand Sanitizer

#### Wellness Kiosk - 32"

18.14

Hand sanitizer is triggered by an internal integrated sensor that dispenses onto hands once movement is detected. Internal pump engineered to despense liquid gel.

Designed to hold one gallon jugs of liquid gel. Specific room to hold spare gallon jug for serviceability and maintenance purposes. One gallon jugs are curently easily sourced with a robust supply chain.