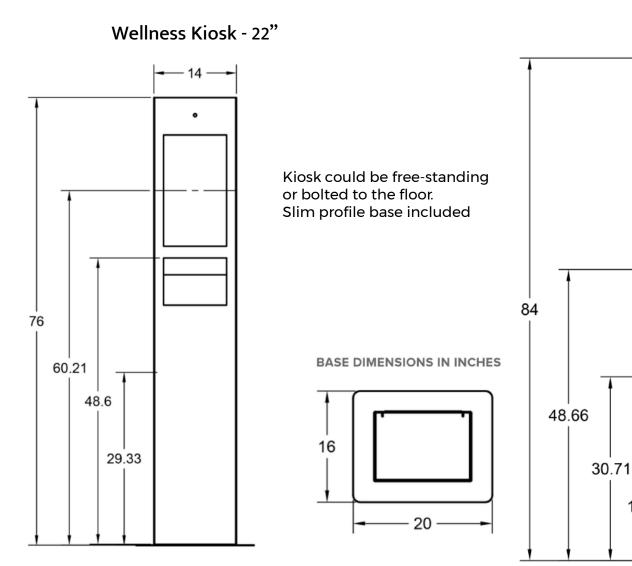

## **Details and Specifics**

#### Wellness Kiosk - 32"

18.14

Hand sanitizer is triggered by an internal integrated sensor that dispenses onto hands once movement is detected. Internal pump engineered to despense liquid gel.

Designed to hold one gallon jugs of liquid gel. Specific room to hold spare gallon jug for serviceability and maintenance purposes. One gallon jugs are curently easily sourced with a robust supply chain.

#### **BASE DIMENSIONS IN INCHES**