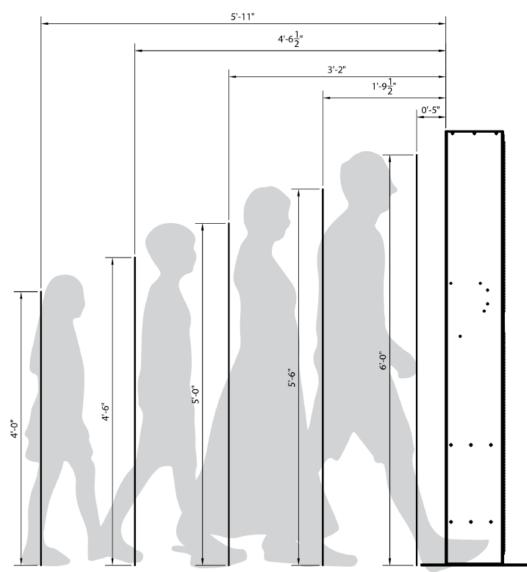

#### UNIVERSAL DESIGN

INTEGRATED INFRARED TEMPERATURE SENSOR IS DESIGNED TO READ THE FOREHEAD TEMPERATURE

DETECTS TEMPERATURE OF USER STANDING DIRECTLY IN FRONT OF THE KIOSK

#### PRIMARY FUNCTION

DESIGNED TO ACT AS AN INITIAL SCREENING FOR EMPLOYEES, CUSTOMERS AND VISITORS BY IDENTIFYING ELEVATED TEMPERATURES

ENSURE THE SAFETY OF PERSONNEL ENTERING AN ENVIRONMENT

Designed to act as an initial screening for employees, customers and visitors. Sensor is accurate to +-.5 °F and has a .3 second response time.