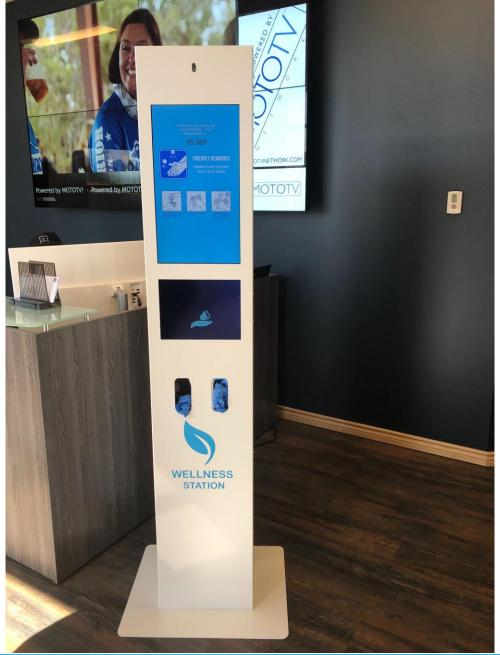

## Wellness Kiosk

Introducing The RedyRef Wellness Assessment + Contactless Visitor Experience

- Contactless messaging, directory and wayfinding on the display
- Temperature sensors and hand sanitizer built into the kiosk to support your visitor safety program
- Cloud-based software for always-current messaging and content management
- Contactless Wellness Assessment, Vendor Checkin, Visitor Management and Concierge applications available as add-on services
- Kiosks are available in a variety of powder coat colors and ready for custom vinyl applications
- Fabricated, built and integrated in USA

Contactless
Temperature Sensor
w/ Live Temperature
Readings

\_\_\_\_\_ 22" or 32" commercial grade LG HD display

Contactless Hand Sanitizer

# Introducing the RedyRef Wellness Kiosk Designed for Market Ready Applications

City Department