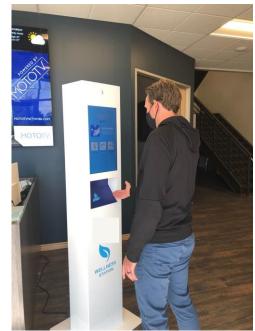

## Wellness Kiosk

Introducing The RedyRef Wellness Assessment + Contactless Visitor Experience

- Contactless messaging, directory and wayfinding on the display
- Temperature sensors and hand sanitizer built into the kiosk to support your visitor safety program
- Cloud-based software for always-current messaging and content management
- Contactless Wellness Assessment, Vendor Checkin, Visitor Management and Concierge applications available as add-on services
- Kiosks are available in a variety of powder coat colors and ready for custom vinyl applications
- Fabricated, built and integrated in USA

Contactless
Temperature Sensor
w/ Live Temperature
Readings

\_\_\_\_\_ 22" or 32" commercial grade LG HD display

Contactless Hand Sanitizer

### **Business Problems and Value Statements**

- How do I safely allow visitors / shoppers / guests into my space?
  - Utilize the Wellness Kiosk to enable a quick health assessment, sanitize hands, and provide instructional social distancing messaging. Place at least one unit at each entrance and leverage RedyRef safety messaging and posters. Deploy contactless Mobile Directory and Mobile Wayfinding to support safe visitor movement throughout the facility
- How do I safely support my employees or occupants as their return to work?
  - Utilize the Wellness Kiosk at employee entrances or parking garage vestibules to perform health-check self-assessments.
     Add additional compliance through contactless mobile compliance or social distancing open space reservations
- How do I safely allows vendors and contractors back into my space?
  - Deploy the Wellness Kiosk at vendor check-in locations. Deploy vendor check-in forms with acknowledgement of safety and health requirements. Maintain auditable list of vendor compliance. Integrate with contactless visitor concierge for calling to tenants.
- What happens when this "whole COVID thing" is done? I don't want to waste money
  - The Wellness Kiosk is designed to be a fully functioning digital information board. It supports directory functionality, mobile wayfinding, messaging boards, marketing boards and a full suite of applications while maintaining the simple hand sanitizer functionality. The temperature functions can be disabled easily or transformed to proximity sensors for interactive experiences in the future.