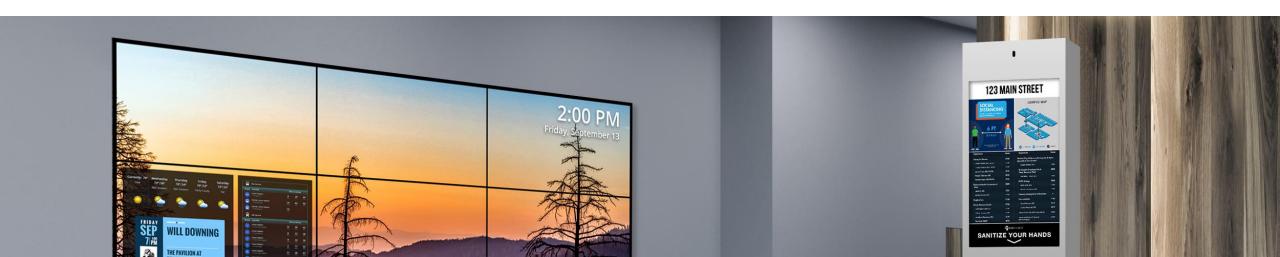

## Wellness Kiosk

Introducing The RedyRef Wellness Assessment + Contactless Visitor Experience

- Contactless messaging, directory and wayfinding on the display
- Temperature sensors and hand sanitizer built into the kiosk to support your visitor safety program
- Cloud-based software for always-current messaging and content management
- Contactless Wellness Assessment, Vendor Checkin, Visitor Management and Concierge applications available as add-on services
- Kiosks are available in a variety of powder coat colors and ready for custom vinyl applications
- Fabricated, built and integrated in USA

# Introducing the RedyRef Wellness Kiosk Designed for Market Ready Applications

City Department