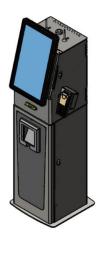

### **Versatile and Modular Design for Enhanced Efficiency**

The Hoback Interactive Kiosk is designed with exceptional modularity, allowing for customization with various hardware devices to meet specific needs for speed, cost, and functionality. This flexibility makes it ideal for a wide range of self-service transactions.

#### **Key Features:**

- Comprehensive Device Integration: The Hoback Standard model accommodates bill acceptors, card dispensers, and ticket printers. It also supports an array of receipt printers, credit card devices, barcode scanners, and NFC applications.
- Multiple Use Cases: Perfect for applications such as cash-to-card transactions, ticket printing, wristband printing, and RFID/magstripe card printing.
- Enhanced User Experience: Comes standard with a 22-inch touchscreen display, featuring LED border lighting. The lighting can be remotely controlled via our Engage IoT platform, offering customizable color options to suit various environments and branding needs.