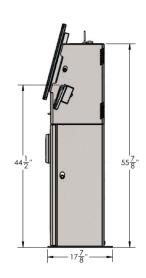

# **Hoback Standard Dimensional Drawings**

# HOBACK STANDARD

| Model Name                    | Hoback Standard                                                                                                                                                                                                                                                                                                                  |
|-------------------------------|----------------------------------------------------------------------------------------------------------------------------------------------------------------------------------------------------------------------------------------------------------------------------------------------------------------------------------|
| Model Number(s)               | RR-HOBACK                                                                                                                                                                                                                                                                                                                        |
| Construction                  | High Grade Steel Construction                                                                                                                                                                                                                                                                                                    |
| Color                         | Powder Coat White and Black- Other colors available per request                                                                                                                                                                                                                                                                  |
| Active Display Area           | 21.5" - Portrait Orientation (with LED border lights)                                                                                                                                                                                                                                                                            |
| Native Resolution             | 1920 x 1080                                                                                                                                                                                                                                                                                                                      |
| Power Requirement             | 120V - 15 Amp Circuit                                                                                                                                                                                                                                                                                                            |
| Weight                        | 145 lbs                                                                                                                                                                                                                                                                                                                          |
| Dimensions                    | Drawings Below                                                                                                                                                                                                                                                                                                                   |
| Warranty                      | 1 Year                                                                                                                                                                                                                                                                                                                           |
| Mounting Options/Form Factors | Free Standing                                                                                                                                                                                                                                                                                                                    |
| What's in the Box             |                                                                                                                                                                                                                                                                                                                                  |
| Included Components           | 21.5" Display, Computer (Windows OS, 4GB RAM, 250GB SSD)                                                                                                                                                                                                                                                                         |
| Available Components          | Receipt Printer, Ticket Printer, Wristband Printer, 2D Scanner, ADA Nav<br>Device, Credit Card Reader, Webcam, RFID Reader                                                                                                                                                                                                       |
| Environment                   | Indoor Rated                                                                                                                                                                                                                                                                                                                     |
| Available Software            | Kiosk Management Software, Application Software                                                                                                                                                                                                                                                                                  |
| Available Signage             | Top Signage with LED Light, Branding Kiosk Body                                                                                                                                                                                                                                                                                  |
| Use Cases                     | QSR, Ticketing, Information, Self Order, Self Pay, Bill Pay, Transactional                                                                                                                                                                                                                                                       |
| Available Services            | Delivery, White Glove Delivery (includes install), Silver Support (advanced hardware replacement), Gold Support (Silver plus onsite labor), Platinum Support (Gold plus proactive monitoring), High/low Temperature Alerts, Break In Alarm Alerts, Device Monitoring, Kiosk Design, Kiosk Engineering, New Product Introduction. |