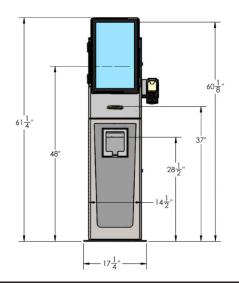

# **Hoback Standard Dimensional Drawings**

# HOBACK STANDARD

| Model Name                    | Hoback Standard                                                                                                                                                                                                                                                                                                                  |
|-------------------------------|----------------------------------------------------------------------------------------------------------------------------------------------------------------------------------------------------------------------------------------------------------------------------------------------------------------------------------|
| Model Number(s)               | RR-HOBACK                                                                                                                                                                                                                                                                                                                        |
| Construction                  | High Grade Steel Construction                                                                                                                                                                                                                                                                                                    |
| Color                         | Powder Coat White and Black- Other colors available per request                                                                                                                                                                                                                                                                  |
| Active Display Area           | 21.5" - Portrait Orientation (with LED border lights)                                                                                                                                                                                                                                                                            |
| Native Resolution             | 1920 x 1080                                                                                                                                                                                                                                                                                                                      |
| Power Requirement             | 120V - 15 Amp Circuit                                                                                                                                                                                                                                                                                                            |
| Weight                        | 145 lbs                                                                                                                                                                                                                                                                                                                          |
| Dimensions                    | Drawings Below                                                                                                                                                                                                                                                                                                                   |
| Warranty                      | 1 Year                                                                                                                                                                                                                                                                                                                           |
| Mounting Options/Form Factors | Free Standing                                                                                                                                                                                                                                                                                                                    |
| What's in the Box             |                                                                                                                                                                                                                                                                                                                                  |
| Included Components           | 21.5" Display, Computer (Windows OS, 4GB RAM, 250GB SSD)                                                                                                                                                                                                                                                                         |
| Available Components          | Receipt Printer, Ticket Printer, Wristband Printer, 2D Scanner, ADA Nav<br>Device, Credit Card Reader, Webcam, RFID Reader                                                                                                                                                                                                       |
| Environment                   | Indoor Rated                                                                                                                                                                                                                                                                                                                     |
| Available Software            | Kiosk Management Software, Application Software                                                                                                                                                                                                                                                                                  |
| Available Signage             | Top Signage with LED Light, Branding Kiosk Body                                                                                                                                                                                                                                                                                  |
| Use Cases                     | QSR, Ticketing, Information, Self Order, Self Pay, Bill Pay, Transactional                                                                                                                                                                                                                                                       |
| Available Services            | Delivery, White Glove Delivery (includes install), Silver Support (advanced hardware replacement), Gold Support (Silver plus onsite labor), Platinum Support (Gold plus proactive monitoring), High/low Temperature Alerts, Break In Alarm Alerts, Device Monitoring, Kiosk Design, Kiosk Engineering, New Product Introduction. |