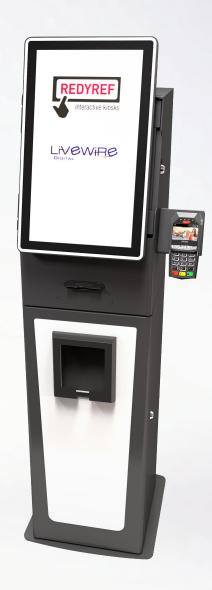

### **Versatile and Modular Design for Enhanced Efficiency**

The Hoback Interactive Kiosk is designed with exceptional modularity, allowing for customization with various hardware devices to meet specific needs for speed, cost, and functionality. This flexibility makes it ideal for a wide range of self-service transactions.

#### **Key Features:**

- Comprehensive Device Integration: The Hoback Standard model accommodates bill acceptors, card dispensers, and ticket printers. It also supports an array of receipt printers, credit card devices, barcode scanners, and NFC applications.
- Multiple Use Cases: Perfect for applications such as cash-to-card transactions, ticket printing, wristband printing, and RFID/magstripe card printing.
- Enhanced User Experience: Comes standard with a 22-inch touchscreen display, featuring LED border lighting. The lighting can be remotely controlled via our Engage IoT platform, offering customizable color options to suit various environments and branding needs.

Optimize your operations with the Hoback Interactive Kiosk, a flexible solution engineered for superior performance and user experience.

ADA COMPLIANT ISO 9001:2015 CERTIFIED

# HOBACK STANDARD

| Model Name                    | Hoback Standard                                                                                                                                                                                                                                                                                                                  |
|-------------------------------|----------------------------------------------------------------------------------------------------------------------------------------------------------------------------------------------------------------------------------------------------------------------------------------------------------------------------------|
| Model Number(s)               | RR-HOBACK                                                                                                                                                                                                                                                                                                                        |
| Construction                  | High Grade Steel Construction                                                                                                                                                                                                                                                                                                    |
| Color                         | Powder Coat White and Black- Other colors available per request                                                                                                                                                                                                                                                                  |
| Active Display Area           | 21.5" - Portrait Orientation (with LED border lights)                                                                                                                                                                                                                                                                            |
| Native Resolution             | 1920 x 1080                                                                                                                                                                                                                                                                                                                      |
| Power Requirement             | 120V - 15 Amp Circuit                                                                                                                                                                                                                                                                                                            |
| Weight                        | 145 lbs                                                                                                                                                                                                                                                                                                                          |
| Dimensions                    | Drawings Below                                                                                                                                                                                                                                                                                                                   |
| Warranty                      | 1 Year                                                                                                                                                                                                                                                                                                                           |
| Mounting Options/Form Factors | Free Standing                                                                                                                                                                                                                                                                                                                    |
| What's in the Box             |                                                                                                                                                                                                                                                                                                                                  |
| Included Components           | 21.5" Display, Computer (Windows OS, 4GB RAM, 250GB SSD)                                                                                                                                                                                                                                                                         |
| Available Components          | Receipt Printer, Ticket Printer, Wristband Printer, 2D Scanner, ADA Nav<br>Device, Credit Card Reader, Webcam, RFID Reader                                                                                                                                                                                                       |
| Environment                   | Indoor Rated                                                                                                                                                                                                                                                                                                                     |
| Available Software            | Kiosk Management Software, Application Software                                                                                                                                                                                                                                                                                  |
| Available Signage             | Top Signage with LED Light, Branding Kiosk Body                                                                                                                                                                                                                                                                                  |
| Use Cases                     | QSR, Ticketing, Information, Self Order, Self Pay, Bill Pay, Transactional                                                                                                                                                                                                                                                       |
| Available Services            | Delivery, White Glove Delivery (includes install), Silver Support (advanced hardware replacement), Gold Support (Silver plus onsite labor), Platinum Support (Gold plus proactive monitoring), High/low Temperature Alerts, Break In Alarm Alerts, Device Monitoring, Kiosk Design, Kiosk Engineering, New Product Introduction. |